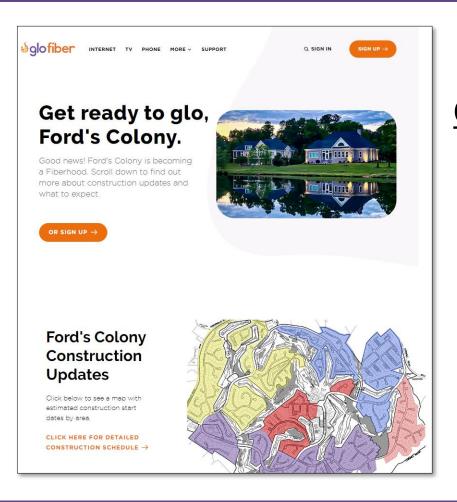

# Ford's Colony

#### **CUSTOM LANDING PAGE**

## Construction schedule

- List of expected construction start dates in each neighborhood at least 30 days prior to construction.
- Unique URL:

https://glofiber.com/fords-colony

# Ford's Colony Construction Schedule

(subject to change)