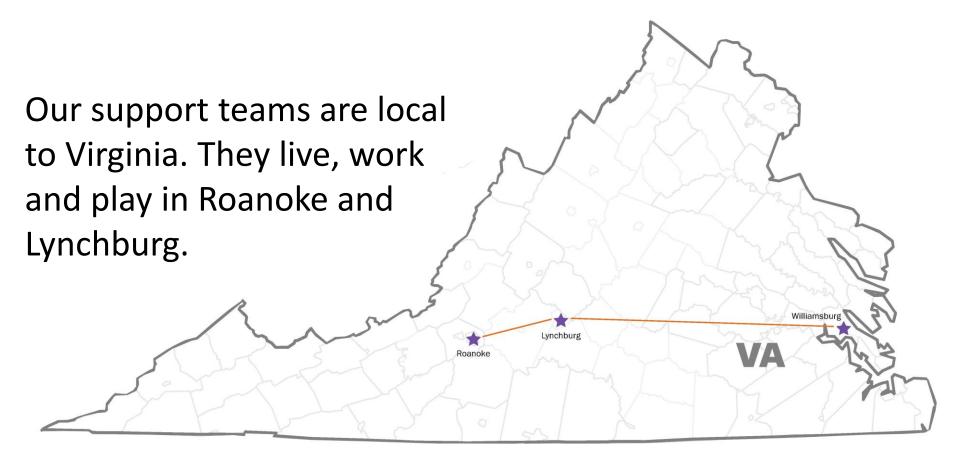

| No                 | Yes              |
| Multi-Gig                       | No                 | Yes              |



# What Glo Fiber Provides:



## Fiber Internet

Speeds Available: 600 Mbps

1.2 Gbps

2.4 Gbps



# Streaming TV

Multiple packages including local channels



# Home Phone

Unlimited calling



Glo Fiber NPS Study

Based on the 2022 NICE Satmetrix Industry Report, the average NPS for an <u>Internet</u> Service is 6% and 5% for Cable and TV Service.

- Glo Fiber Internet 65.5% NPS Rating
- Glo Fiber TV 12.0% NPS Rating
- Glo Fiber Telephone 48.3% NPS Rating
- Glo Fiber outperformed Industry Standards!

#### Other top Brands:

- Starbucks = 77
- Apple = 72
- Netflix = 68
- Amazon = 62

Glo Fiber NPS is comparable to top ranking brands





# **Local Support Teams**



# Glo Communications













**Pre-Construction** 

Mid-Construction

**Post-Construction** 

Installation



# Ford's Colony

#### **CUSTOM LANDING PAGE**



## Construction schedule

- List of expected construction start dates in each neighborhood at least 30 days prior to construction.
- Unique URL:

https://glofiber.com/fords-colony



# Ford's Colony Construction Schedule

(subject to change)



# Ford's Colony

#### **CUSTOM LANDING PAGE**



## What to expect from Glo Fiber

- Construction
- Installation
- Videos

https://glofiber.com/fords-colony



# Glo Fiber Rate Card

#### **Internet Plans**

#### 600 Mbps

Symmetrical

\$65/mo.

Ideal for up to 8 devices

#### **1.2 Gbps**

Symmetrical

\$80/mo.

Ideal for up to 10 devices

### **2.4 Gbps**

Symmetrical

\$135/mo.

Idea