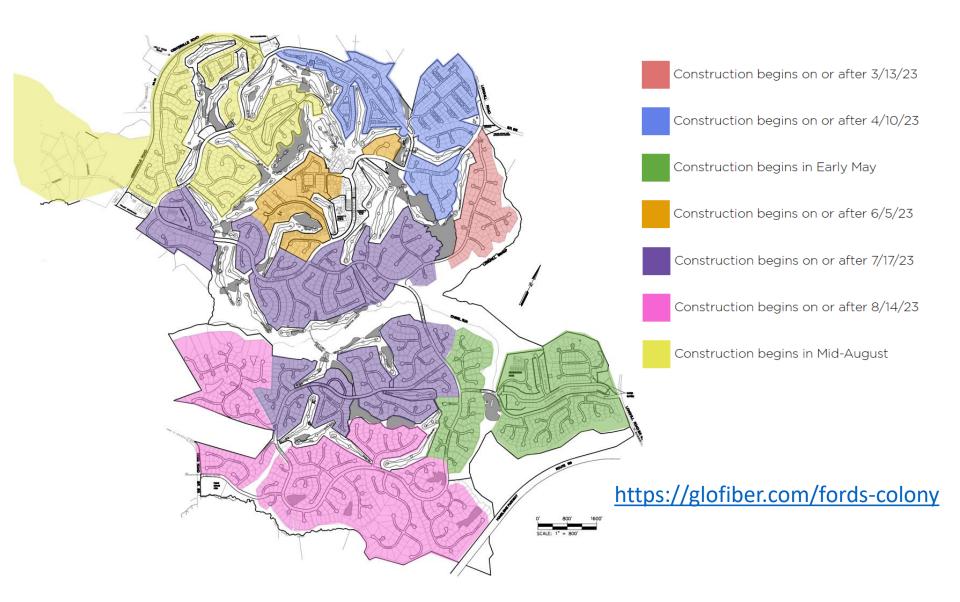

## Construction schedule

- List of expected construction start dates in each neighborhood at least 30 days prior to construction.
- Unique URL:

https://glofiber.com/fords-colony

# Ford's Colony Construction Schedule

(subject to change)