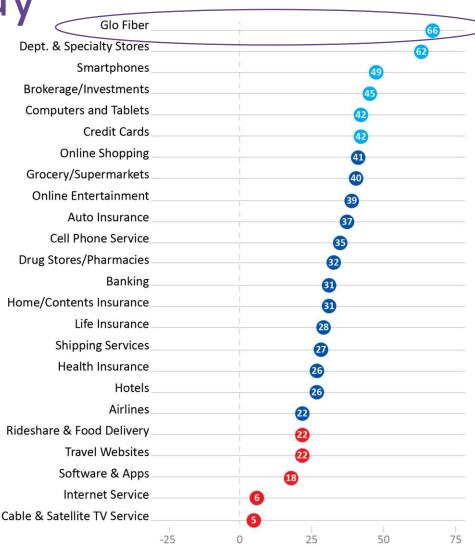

# Home Phone

Unlimited calling

Glo Fiber NPS Study

Based on the 2022 NICE Satmetrix Industry Report, the average NPS for an <u>Internet</u> Service is 6% and 5% for Cable and TV Service.

- Glo Fiber Internet 65.5% NPS Rating
- Glo Fiber TV 12.0% NPS Rating
- Glo Fiber Telephone 48.3% NPS Rating
- Glo Fiber outperformed Industry Standards!

#### Other top Brands:

- Starbucks = 77
- Apple = 72
- Netflix = 68
- Amazon = 62

Glo Fiber NPS is comparable to top ranking brands