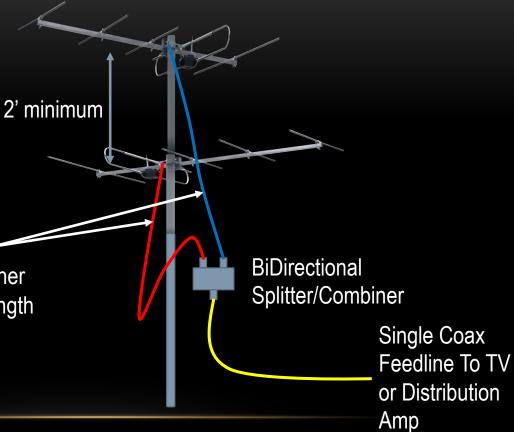

# TWO ANTENNAS/ ONE DOWN LEAD TO TV

Use High Quality RG6 Coax

Coax Feeds from
Antennas to Combiner
must be of equal length