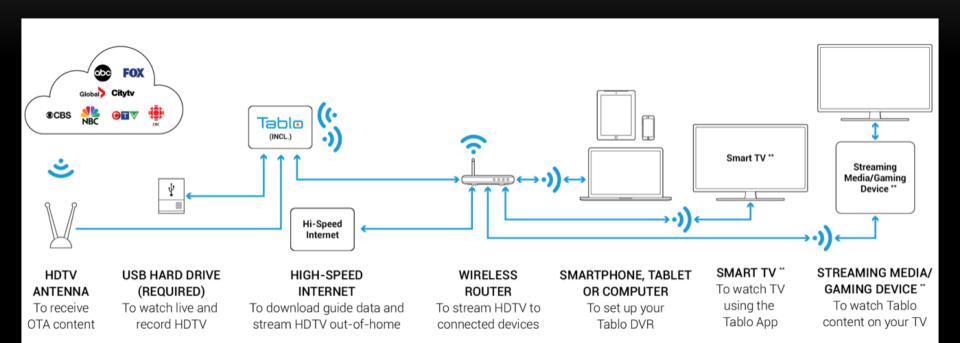

# OVER THE AIR (OTA) TV RECEPTION





Ford's Colony – Computer & Technology Club



**December 17, 2018** 





# TWO ANTENNAS/ ONE DOWN LEAD TO TV

Use High Quality RG6 Coax

Coax Feeds from
Antennas to Combiner
must be of equal length



## **TABLO - AN ALTERNATIVE TO TIVO**

#### • What is it?

- Tablo is a next-generation DVR that plugs into a digital TV antenna to capture free, local HDTV broadcast programs including news and sports within the US and Canada.
- Unlike traditional DVRs that are connected to one TV, Tablo does not feature an HDMI connection.
- Tablo is a network-connected DVR that uses WiFi or Ethernet to stream content to Tablo apps on connected devices inside your home or anywhere you have internet.





# **TYPICAL TABLO SETUP(S)**



# **CONNECTIONS TO TABLO DEVICE (TYPICAL)**



#### Refurbished Products



\$219.99 \\$89.99 USD

Tablo 2-Tuner OTA DVR Refurbished

**Buy Open Box** 



\$219.99 USD

Tablo 4-Tuner OTA DVR Refurbished

**Buy Open Box** 



\$179.99 \$139.99 USD

Tablo DUAL 64GB OTA

DVR

Refurbished

**Buy Open Box** 



\$139.99 USD

Tablo DUAL LITE OTA
DVR
Refurbished

**Buy Open Box** 

### Tablo Guide Data Subscriptions

All new and refurbished Tablo OTA DVRs come with a free 30-Day trial of our TV guide data subscription so cord cutters can enjoy everything Tablo has to offer, right out of the box. After the first 30 days, a subscription to the optional guide data service is recommended for the best cord cutting experience since it enables some of Tablo's cooler features including series recording