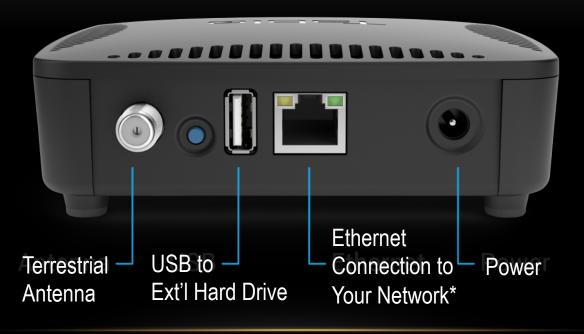

R (OTA) TV RECEPTION





Ford's Colony – Computer & Technology Club



**December 17, 2018** 





# TWO ANTENNAS/ ONE DOWN LEAD TO TV

Use High Quality RG6 Coax

Coax Feeds from
Antennas to Combiner
must be of equal length



## **TABLO - AN ALTERNATIVE TO TIVO**

#### • What is it?

- Tablo is a next-generation DVR that plugs into a digital TV antenna to capture free, local HDTV broadcast programs including news and sports within the US and Canada.
- Unlike traditional DVRs that are connected to one TV, Tablo does not feature an HDMI connection.
- Tablo is a network-connected DVR that uses WiFi or Ethernet to stream content to Tablo apps on connected devices inside your home or anywhere you have internet.





# **TYPICAL TABLO SETUP(S)**



# **CONNECTIONS TO TABLO DEVICE (TYPICAL)**



#### Refurbished Products



\$219.99 \\$89.99 USD

Tablo 2-Tuner OTA DVR Refurbished

**Buy Open Box** 



\$219.99 USD

Tablo 4-Tuner OTA DVR Refurbished

**Buy Open Box** 



\$179.99 \$139.99 USD

Tablo DUAL 64GB OTA

DVR

Refurbished

**Buy Open Box** 



\$139.99 USD

Tablo DUAL LITE OTA
DVR
Refurbished

**Buy Open Box** 

### Tablo Guide Data Subscriptions

All new and refurbished Tablo OTA DVRs come with a free 30-Day trial of our TV guide data subscription so cord cutters can enjoy everything Tablo has to offer, right out of the box. After the first 30 days, a subscription to the optional guide data service is recommended for the best cord cutting experience since it enables some of Tablo's cooler features including series recordings as well as out-of-home streaming through Tabl