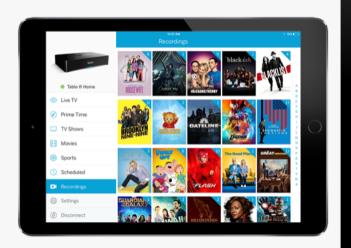

#### • What is it?

- Tablo is a next-generation DVR that plugs into a digital TV antenna to capture free, local HDTV broadcast programs including news and sports within the US and Canada.
- Unlike traditional DVRs that are connected to one TV, Tablo does not feature an HDMI connection.
- Tablo is a network-connected DVR that uses WiFi or Ethernet to stream content to Tablo apps on connected devices inside your home or anywhere you have internet.

# TABLO TV Demo

### **TABLO TV**